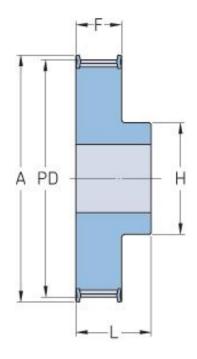

## PHP 42-8M-30RSB

| No. of teeth     | 42     |
|------------------|--------|
| Pitch diameter   | 106.95 |
| (mm)             |        |
| Outside diameter | 105.58 |
| (mm)             |        |
| Pulley type      | 1F     |
| Min. bore (mm)   | 15     |
| Max. bore (mm)   | 50     |
| Flange A (mm)    | -      |
| Н                | 75     |
| F                | 38     |
| L                | 48     |
| Weight (kg)      | 2.6    |