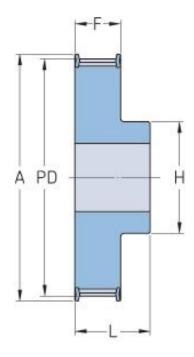

## PHP 35-8M-30RSB

| No. of teeth     | 35    |
|------------------|-------|
| Pitch diameter   | 89.13 |
| (mm)             |       |
| Outside diameter | 87.76 |
| (mm)             |       |
| Pulley type      | 1F    |
| Min. bore (mm)   | 15    |
| Max. bore (mm)   | 45    |
| Flange A (mm)    | -     |
| Н                | 70    |
| F                | 38    |
| L                | 48    |
| Weight (kg)      | 1.9   |