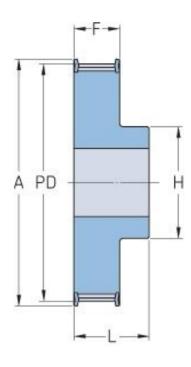

## **PHP 33-8M-30RSB**

| No. of teeth     | 33    |
|------------------|-------|
| Pitch diameter   | 84.03 |
| (mm)             |       |
| Outside diameter | 82.68 |
| (mm)             |       |
| Pulley type      | 1F    |
| Min. bore (mm)   | 15    |
| Max. bore (mm)   | 42    |
| Flange A (mm)    | -     |
| Н                | 60    |
| F                | 38    |
| L                | 48    |
| Weight (kg)      | 1.64  |
|                  |       |