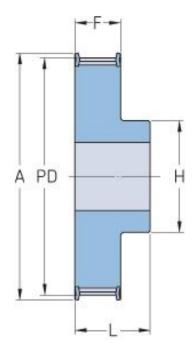

## PHP 31-8M-30RSB

| No. of teeth     | 31    |
|------------------|-------|
| Pitch diameter   | 78.94 |
| (mm)             |       |
| Outside diameter | 77.65 |
| (mm)             |       |
| Pulley type      | 1F    |
| Min. bore (mm)   | 15    |
| Max. bore (mm)   | 38    |
| Flange A (mm)    | -     |
| Н                | 55    |
| F                | 38    |
| L                | 48    |
| Weight (kg)      | 1.42  |