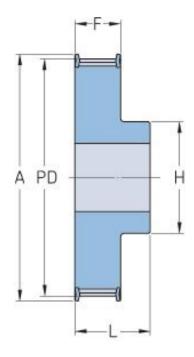

## PHP 27-8M-30RSB

| No. of teeth     | 27    |
|------------------|-------|
| Pitch diameter   | 68.75 |
| (mm)             |       |
| Outside diameter | 67.39 |
| (mm)             |       |
| Pulley type      | 1F    |
| Min. bore (mm)   | 12    |
| Max. bore (mm)   | 33    |
| Flange A (mm)    | -     |
| Н                | 50    |
| F                | 38    |
| L                | 48    |
| Weight (kg)      | 1.06  |