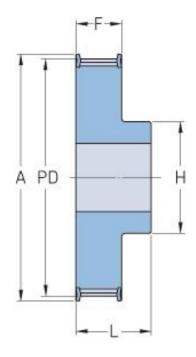

## PHP 25-8M-30RSB

| No. of teeth     | 25    |
|------------------|-------|
| Pitch diameter   | 63.66 |
| (mm)             |       |
| Outside diameter | 62.28 |
| (mm)             |       |
| Pulley type      | 1F    |
| Min. bore (mm)   | 12    |
| Max. bore (mm)   | 31    |
| Flange A (mm)    | -     |
| Н                | 50    |
| F                | 38    |
| L                | 48    |
| Weight (kg)      | 0.92  |