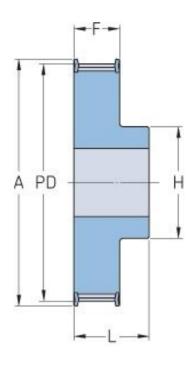

## **PHP 23-8M-30RSB**

| No. of teeth     | 23    |
|------------------|-------|
| Pitch diameter   | 57.57 |
| (mm)             |       |
| Outside diameter | 57.2  |
| (mm)             |       |
| Pulley type      | 1F    |
| Min. bore (mm)   | 12    |
| Max. bore (mm)   | 30    |
| Flange A (mm)    | -     |
| Н                | 45    |
| F                | 38    |
| L                | 48    |
| Weight (kg)      | 0.77  |
|                  |       |