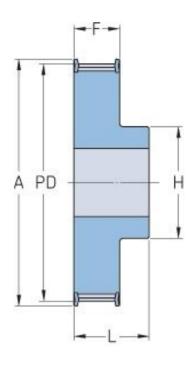

## **PHP 21-8M-30RSB**

| No. of teeth     | 21    |
|------------------|-------|
| Pitch diameter   | 53.47 |
| (mm)             |       |
| Outside diameter | 52.1  |
| (mm)             |       |
| Pulley type      | 1F    |
| Min. bore (mm)   | 12    |
| Max. bore (mm)   | 27    |
| Flange A (mm)    | -     |
| Н                | 40    |
| F                | 38    |
| L                | 48    |
| Weight (kg)      | 0.62  |
|                  |       |