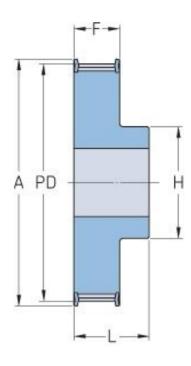

## **PHP 20-8M-30RSB**

| No. of teeth     | 20    |
|------------------|-------|
| Pitch diameter   | 50.93 |
| (mm)             |       |
| Outside diameter | 49.56 |
| (mm)             |       |
| Pulley type      | 1F    |
| Min. bore (mm)   | 12    |
| Max. bore (mm)   | 25    |
| Flange A (mm)    | -     |
| Н                | 38    |
| F                | 38    |
| L                | 48    |
| Weight (kg)      | 0.54  |
|                  |       |