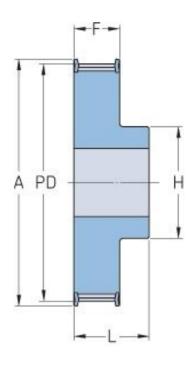

## **PHP 29-8M-20RSB**

| No. of teeth     | 29    |
|------------------|-------|
| Pitch diameter   | 73.85 |
| (mm)             |       |
| Outside diameter | 72.62 |
| (mm)             |       |
| Pulley type      | 1F    |
| Min. bore (mm)   | 15    |
| Max. bore (mm)   | 35    |
| Flange A (mm)    | -     |
| Н                | 55    |
| F                | 28    |
| L                | 38    |
| Weight (kg)      | 0.95  |
|                  |       |