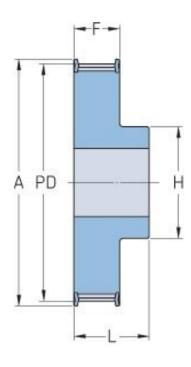

## **PHP 27-8M-20RSB**

| No. of teeth     | 27    |
|------------------|-------|
| Pitch diameter   | 68.75 |
| (mm)             |       |
| Outside diameter | 67.39 |
| (mm)             |       |
| Pulley type      | 1F    |
| Min. bore (mm)   | 12    |
| Max. bore (mm)   | 33    |
| Flange A (mm)    | -     |
| Н                | 50    |
| F                | 28    |
| L                | 38    |
| Weight (kg)      | 0.84  |
|                  |       |