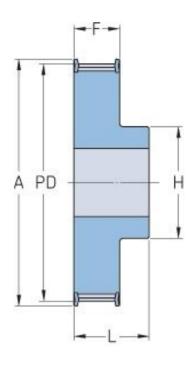

## **PHP 25-8M-20RSB**

| No. of teeth     | 25    |
|------------------|-------|
| Pitch diameter   | 63.66 |
| (mm)             |       |
| Outside diameter | 62.28 |
| (mm)             |       |
| Pulley type      | 1F    |
| Min. bore (mm)   | 12    |
| Max. bore (mm)   | 31    |
| Flange A (mm)    | -     |
| Н                | 45    |
| F                | 28    |
| L                | 38    |
| Weight (kg)      | 0.73  |
|                  |       |