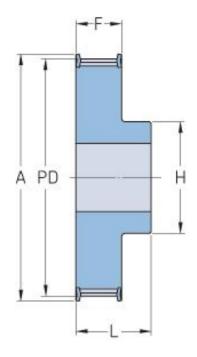

## PHP 23-8M-20RSB

| No. of teeth     | 23    |
|------------------|-------|
| Pitch diameter   | 58.57 |
| (mm)             |       |
| Outside diameter | 57.2  |
| (mm)             |       |
| Pulley type      | 1F    |
| Min. bore (mm)   | 12    |
| Max. bore (mm)   | 29    |
| Flange A (mm)    | -     |
| Н                | 45    |
| F                | 28    |
| L                | 38    |
| Weight (kg)      | 0.6   |