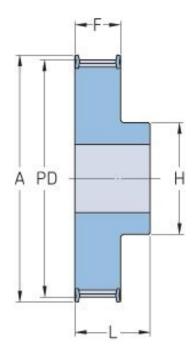

## PHP 21-8M-20RSB

| No. of teeth     | 21    |
|------------------|-------|
| Pitch diameter   | 53.47 |
| (mm)             |       |
| Outside diameter | 52.1  |
| (mm)             |       |
| Pulley type      | 1F    |
| Min. bore (mm)   | 12    |
| Max. bore (mm)   | 27    |
| Flange A (mm)    | -     |
| Н                | 40    |
| F                | 28    |
| L                | 38    |
| Weight (kg)      | 0.49  |