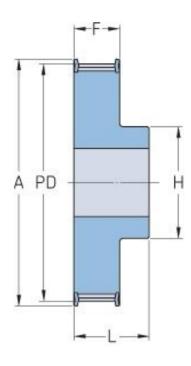

## **PHP 20-8M-20RSB**

| No. of teeth     | 20    |
|------------------|-------|
| Pitch diameter   | 50.93 |
| (mm)             |       |
| Outside diameter | 49.56 |
| (mm)             |       |
| Pulley type      | 1F    |
| Min. bore (mm)   | 12    |
| Max. bore (mm)   | 25    |
| Flange A (mm)    | -     |
| Н                | 38    |
| F                | 28    |
| L                | 38    |
| Weight (kg)      | 0.43  |
|                  |       |