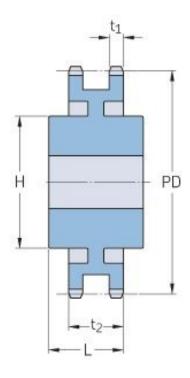

## PHS 32B-2CH76

| Pitch P (mm)           | 50.8    |
|------------------------|---------|
| Pitch P (in)           | 2       |
| No. of teeth           | 76      |
| Pitch diameter<br>(mm) | 1229.28 |
| Pitch diameter (in)    | 48.4    |
| Min. bore (mm)         | 30      |
| Min. bore (in)         | 1.18    |
| Max. bore (mm)         | 178     |
| Max. bore (in)         | 7.01    |
| Hub H (mm)             | 220     |
| Hub H (in)             | 8.66    |
| Hub L (mm)             | 130     |
| Hub L (in)             | 5.12    |
| Weight (kg)            | 292.83  |
| Weight (lbs)           | 645.58  |