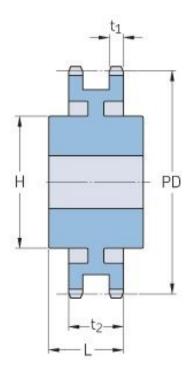

## PHS 32B-2CH57

| Pitch P (mm)           | 50.8   |
|------------------------|--------|
| Pitch P (in)           | 2      |
| No. of teeth           | 57     |
| Pitch diameter<br>(mm) | 922.16 |
| Pitch diameter (in)    | 36.31  |
| Min. bore (mm)         | 30     |
| Min. bore (in)         | 1.18   |
| Max. bore (mm)         | 178    |
| Max. bore (in)         | 7.01   |
| Hub H (mm)             | 220    |
| Hub H (in)             | 8.66   |
| Hub L (mm)             | 120    |
| Hub L (in)             | 4.72   |
| Weight (kg)            | 231.54 |
| Weight (lbs)           | 510.46 |