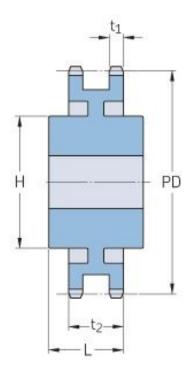

## PHS 32B-2CH48

| Pitch P (mm)           | 50.8   |
|------------------------|--------|
| Pitch P (in)           | 2      |
| No. of teeth           | 48     |
| Pitch diameter<br>(mm) | 776.72 |
| Pitch diameter (in)    | 30.58  |
| Min. bore (mm)         | 30     |
| Min. bore (in)         | 1.18   |
| Max. bore (mm)         | 178    |
| Max. bore (in)         | 7.01   |
| Hub H (mm)             | 200    |
| Hub H (in)             | 7.87   |
| Hub L (mm)             | 120    |
| Hub L (in)             | 4.72   |
| Weight (kg)            | 204.51 |
| Weight (lbs)           | 450.87 |