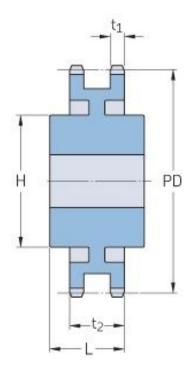

## PHS 32B-2CH45

| Pitch P (mm)        | 50.8   |
|---------------------|--------|
| Pitch P (in)        | 2      |
| No. of teeth        | 45     |
| Pitch diameter      | 728.26 |
| (mm)                | 20.67  |
| Pitch diameter (in) | 28.67  |
| Min. bore (mm)      | 30     |
| Min. bore (in)      | 1.18   |
| Max. bore (mm)      | 178    |
| Max. bore (in)      | 7.01   |
| Hub H (mm)          | 200    |
| Hub H (in)          | 7.87   |
| Hub L (mm)          | 120    |
| Hub L (in)          | 4.72   |
| Weight (kg)         | 195.5  |
| Weight (lbs)        | 431    |