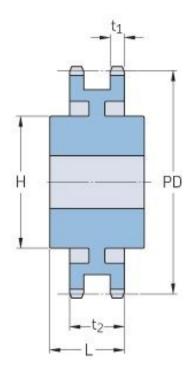

## PHS 32B-2CH40

| Pitch P (mm)           | 50.8   |
|------------------------|--------|
| Pitch P (in)           | 2      |
| No. of teeth           | 40     |
| Pitch diameter<br>(mm) | 647.49 |
| Pitch diameter (in)    | 25.49  |
| Min. bore (mm)         | 30     |
| Min. bore (in)         | 1.18   |
| Max. bore (mm)         | 178    |
| Max. bore (in)         | 7.01   |
| Hub H (mm)             | 200    |
| Hub H (in)             | 7.87   |
| Hub L (mm)             | 120    |
| Hub L (in)             | 4.72   |
| Weight (kg)            | 177.46 |
| Weight (lbs)           | 391.23 |