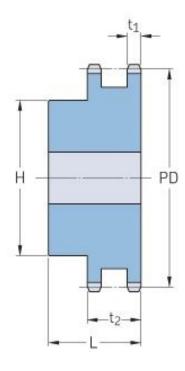

## PHS 32B-2BH38

| Pitch P (mm)           | 50.8   |
|------------------------|--------|
| Pitch P (in)           | 2      |
| No. of teeth           | 38     |
| Pitch diameter<br>(mm) | 615.14 |
| Pitch diameter (in)    | 24.22  |
| Min. bore (mm)         | 30     |
| Min. bore (in)         | 1.18   |
| Max. bore (mm)         | 178    |
| Max. bore (in)         | 7.01   |
| Hub H (mm)             | 200    |
| Hub H (in)             | 7.87   |
| Hub L (mm)             | 120    |
| Hub L (in)             | 4.72   |
| Weight (kg)            | 170.25 |
| Weight (lbs)           | 375.34 |