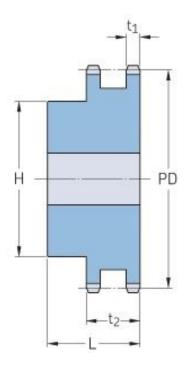

## PHS 32B-2BH30

| Pitch P (mm)           | 50.8   |
|------------------------|--------|
| Pitch P (in)           | 2      |
| No. of teeth           | 30     |
| Pitch diameter<br>(mm) | 486    |
| Pitch diameter (in)    | 19.13  |
| Min. bore (mm)         | 30     |
| Min. bore (in)         | 1.18   |
| Max. bore (mm)         | 130    |
| Max. bore (in)         | 5.12   |
| Hub H (mm)             | 200    |
| Hub H (in)             | 7.87   |
| Hub L (mm)             | 120    |
| Hub L (in)             | 4.72   |
| Weight (kg)            | 116.57 |
| Weight (lbs)           | 256.99 |