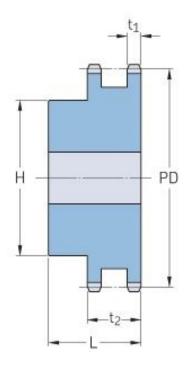

## **PHS 32B-2BH28**

| Pitch P (mm)           | 50.8   |
|------------------------|--------|
| Pitch P (in)           | 2      |
| No. of teeth           | 28     |
| Pitch diameter<br>(mm) | 453.69 |
| Pitch diameter (in)    | 17.86  |
| Min. bore (mm)         | 30     |
| Min. bore (in)         | 1.18   |
| Max. bore (mm)         | 130    |
| Max. bore (in)         | 5.12   |
| Hub H (mm)             | 200    |
| Hub H (in)             | 7.87   |
| Hub L (mm)             | 120    |
| Hub L (in)             | 4.72   |
| Weight (kg)            | 101.13 |
| Weight (lbs)           | 222.95 |