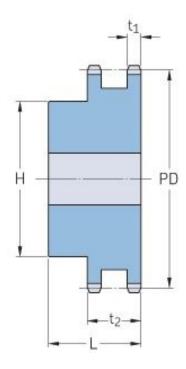

## PHS 32B-2BH26

| Pitch P (mm)           | 50.8   |
|------------------------|--------|
| Pitch P (in)           | 2      |
| No. of teeth           | 26     |
| Pitch diameter<br>(mm) | 421.44 |
| Pitch diameter (in)    | 16.59  |
| Min. bore (mm)         | 30     |
| Min. bore (in)         | 1.18   |
| Max. bore (mm)         | 130    |
| Max. bore (in)         | 5.12   |
| Hub H (mm)             | 200    |
| Hub H (in)             | 7.87   |
| Hub L (mm)             | 120    |
| Hub L (in)             | 4.72   |
| Weight (kg)            | 91.17  |
| Weight (lbs)           | 201    |