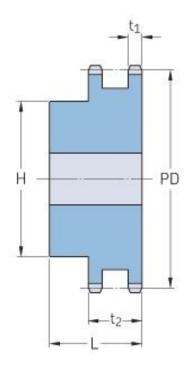

## PHS 32B-2BH25

| Pitch P (mm)           | 50.8   |
|------------------------|--------|
| Pitch P (in)           | 2      |
| No. of teeth           | 25     |
| Pitch diameter<br>(mm) | 405.33 |
| Pitch diameter (in)    | 15.96  |
| Min. bore (mm)         | 30     |
| Min. bore (in)         | 1.18   |
| Max. bore (mm)         | 130    |
| Max. bore (in)         | 5.12   |
| Hub H (mm)             | 200    |
| Hub H (in)             | 7.87   |
| Hub L (mm)             | 120    |
| Hub L (in)             | 4.72   |
| Weight (kg)            | 84.82  |
| Weight (lbs)           | 187    |