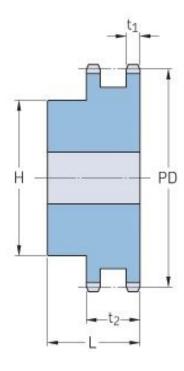

## PHS 32B-2BH24

| Pitch P (mm)           | 50.8   |
|------------------------|--------|
| Pitch P (in)           | 2      |
| No. of teeth           | 24     |
| Pitch diameter<br>(mm) | 389.18 |
| Pitch diameter (in)    | 15.32  |
| Min. bore (mm)         | 30     |
| Min. bore (in)         | 1.18   |
| Max. bore (mm)         | 130    |
| Max. bore (in)         | 5.12   |
| Hub H (mm)             | 200    |
| Hub H (in)             | 7.87   |
| Hub L (mm)             | 120    |
| Hub L (in)             | 4.72   |
| Weight (kg)            | 77.57  |
| Weight (lbs)           | 171.01 |