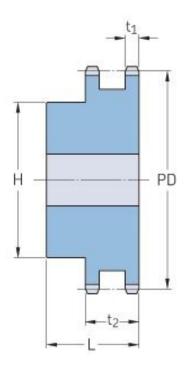

## PHS 32B-2BH22

| Pitch P (mm)           | 50.8   |
|------------------------|--------|
| Pitch P (in)           | 2      |
| No. of teeth           | 22     |
| Pitch diameter<br>(mm) | 356.98 |
| Pitch diameter (in)    | 14.05  |
| Min. bore (mm)         | 30     |
| Min. bore (in)         | 1.18   |
| Max. bore (mm)         | 130    |
| Max. bore (in)         | 5.12   |
| Hub H (mm)             | 200    |
| Hub H (in)             | 7.87   |
| Hub L (mm)             | 120    |
| Hub L (in)             | 4.72   |
| Weight (kg)            | 63.96  |
| Weight (lbs)           | 141.01 |