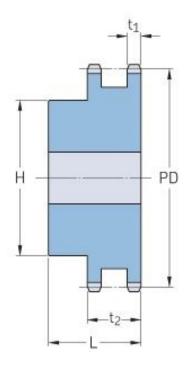

## PHS 32B-2BH21

| Pitch P (mm)           | 50.8   |
|------------------------|--------|
| Pitch P (in)           | 2      |
| No. of teeth           | 21     |
| Pitch diameter<br>(mm) | 340.82 |
| Pitch diameter (in)    | 13.42  |
| Min. bore (mm)         | 30     |
| Min. bore (in)         | 1.18   |
| Max. bore (mm)         | 130    |
| Max. bore (in)         | 5.12   |
| Hub H (mm)             | 200    |
| Hub H (in)             | 7.87   |
| Hub L (mm)             | 120    |
| Hub L (in)             | 4.72   |
| Weight (kg)            | 58.97  |
| Weight (lbs)           | 130.01 |