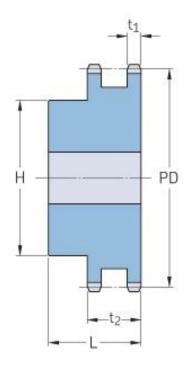

## PHS 32B-2BH20

| Pitch P (mm)           | 50.8   |
|------------------------|--------|
| Pitch P (in)           | 2      |
| No. of teeth           | 20     |
| Pitch diameter<br>(mm) | 324.71 |
| Pitch diameter (in)    | 12.78  |
| Min. bore (mm)         | 30     |
| Min. bore (in)         | 1.18   |
| Max. bore (mm)         | 130    |
| Max. bore (in)         | 5.12   |
| Hub H (mm)             | 200    |
| Hub H (in)             | 7.87   |
| Hub L (mm)             | 120    |
| Hub L (in)             | 4.72   |
| Weight (kg)            | 53.98  |
| Weight (lbs)           | 119.01 |