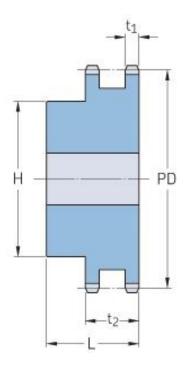

## PHS 32B-2BH19

| Pitch P (mm)           | 50.8   |
|------------------------|--------|
| Pitch P (in)           | 2      |
| No. of teeth           | 19     |
| Pitch diameter<br>(mm) | 308.66 |
| Pitch diameter (in)    | 12.15  |
| Min. bore (mm)         | 30     |
| Min. bore (in)         | 1.18   |
| Max. bore (mm)         | 120    |
| Max. bore (in)         | 4.72   |
| Hub H (mm)             | 200    |
| Hub H (in)             | 7.87   |
| Hub L (mm)             | 120    |
| Hub L (in)             | 4.72   |
| Weight (kg)            | 48.53  |
| Weight (lbs)           | 106.99 |