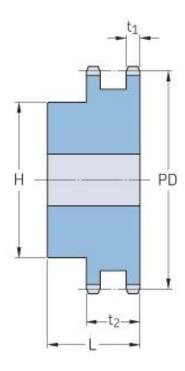

## PHS 32B-2BH17

| Pitch P (mm)           | 50.8  |
|------------------------|-------|
| Pitch P (in)           | 2     |
| No. of teeth           | 17    |
| Pitch diameter<br>(mm) | 276.4 |
| Pitch diameter (in)    | 10.88 |
| Min. bore (mm)         | 30    |
| Min. bore (in)         | 1.18  |
| Max. bore (mm)         | 120   |
| Max. bore (in)         | 4.72  |
| Hub H (mm)             | 180   |
| Hub H (in)             | 7.09  |
| Hub L (mm)             | 120   |
| Hub L (in)             | 4.72  |
| Weight (kg)            | 41.28 |
| Weight (lbs)           | 91.01 |