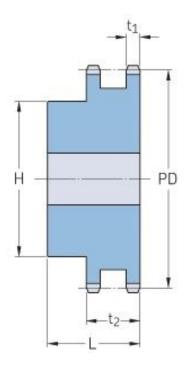

## PHS 32B-2BH16

| Pitch P (mm)           | 50.8  |
|------------------------|-------|
| Pitch P (in)           | 2     |
| No. of teeth           | 16    |
| Pitch diameter<br>(mm) | 260.4 |
| Pitch diameter (in)    | 10.25 |
| Min. bore (mm)         | 30    |
| Min. bore (in)         | 1.18  |
| Max. bore (mm)         | 120   |
| Max. bore (in)         | 4.72  |
| Hub H (mm)             | 160   |
| Hub H (in)             | 6.3   |
| Hub L (mm)             | 120   |
| Hub L (in)             | 4.72  |
| Weight (kg)            | 34.02 |
| Weight (lbs)           | 75    |