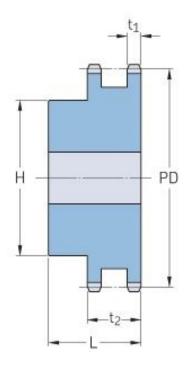

## PHS 32B-2BH14

| Pitch P (mm)           | 50.8   |
|------------------------|--------|
| Pitch P (in)           | 2      |
| No. of teeth           | 14     |
| Pitch diameter<br>(mm) | 228.29 |
| Pitch diameter (in)    | 8.99   |
| Min. bore (mm)         | 30     |
| Min. bore (in)         | 1.18   |
| Max. bore (mm)         | 103    |
| Max. bore (in)         | 4.06   |
| Hub H (mm)             | 145    |
| Hub H (in)             | 5.71   |
| Hub L (mm)             | 120    |
| Hub L (in)             | 4.72   |
| Weight (kg)            | 26.31  |
| Weight (lbs)           | 58     |