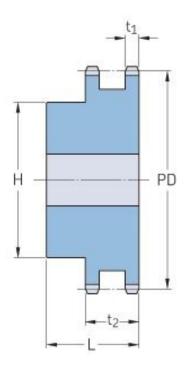

## PHS 32B-2BH13

| Pitch P (mm)           | 50.8   |
|------------------------|--------|
| Pitch P (in)           | 2      |
| No. of teeth           | 13     |
| Pitch diameter<br>(mm) | 212.29 |
| Pitch diameter (in)    | 8.36   |
| Min. bore (mm)         | 30     |
| Min. bore (in)         | 1.18   |
| Max. bore (mm)         | 96     |
| Max. bore (in)         | 3.78   |
| Hub H (mm)             | 145    |
| Hub H (in)             | 5.71   |
| Hub L (mm)             | 120    |
| Hub L (in)             | 4.72   |
| Weight (kg)            | 21.77  |
| Weight (lbs)           | 47.99  |