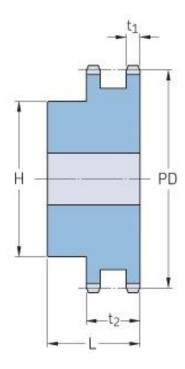

## PHS 32B-2BH11

| Pitch P (mm)           | 50.8   |
|------------------------|--------|
| Pitch P (in)           | 2      |
| No. of teeth           | 11     |
| Pitch diameter<br>(mm) | 180.34 |
| Pitch diameter (in)    | 7.1    |
| Min. bore (mm)         | 30     |
| Min. bore (in)         | 1.18   |
| Max. bore (mm)         | 80     |
| Max. bore (in)         | 3.15   |
| Hub H (mm)             | 120    |
| Hub H (in)             | 4.72   |
| Hub L (mm)             | 120    |
| Hub L (in)             | 4.72   |
| Weight (kg)            | 10.42  |
| Weight (lbs)           | 22.97  |