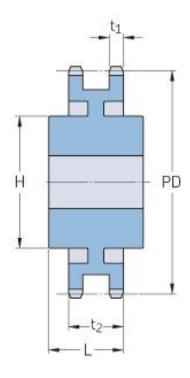

## PHS 28B-2CH72

| Pitch P (mm)           | 44.45   |
|------------------------|---------|
| Pitch P (in)           | 1.75    |
| No. of teeth           | 72      |
| Pitch diameter<br>(mm) | 1019.05 |
| Pitch diameter (in)    | 40.12   |
| Min. bore (mm)         | 30      |
| Min. bore (in)         | 1.18    |
| Max. bore (mm)         | 162     |
| Max. bore (in)         | 6.38    |
| Hub H (mm)             | 200     |
| Hub H (in)             | 7.87    |
| Hub L (mm)             | 130     |
| Hub L (in)             | 5.12    |
| Weight (kg)            | 305.7   |
| Weight (lbs)           | 673.95  |