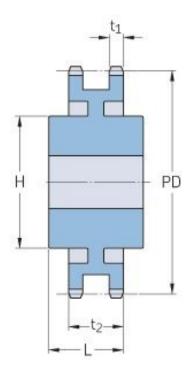

## PHS 28B-2CH68

| Pitch P (mm)           | 44.45  |
|------------------------|--------|
| Pitch P (in)           | 1.75   |
| No. of teeth           | 68     |
| Pitch diameter<br>(mm) | 962.46 |
| Pitch diameter (in)    | 37.89  |
| Min. bore (mm)         | 30     |
| Min. bore (in)         | 1.18   |
| Max. bore (mm)         | 162    |
| Max. bore (in)         | 6.38   |
| Hub H (mm)             | 200    |
| Hub H (in)             | 7.87   |
| Hub L (mm)             | 130    |
| Hub L (in)             | 5.12   |
| Weight (kg)            | 273.98 |
| Weight (lbs)           | 604.02 |