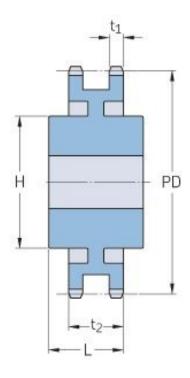

## PHS 28B-2CH60

| Pitch P (mm)           | 44.45  |
|------------------------|--------|
| Pitch P (in)           | 1.75   |
| No. of teeth           | 60     |
| Pitch diameter<br>(mm) | 849.32 |
| Pitch diameter (in)    | 33.44  |
| Min. bore (mm)         | 30     |
| Min. bore (in)         | 1.18   |
| Max. bore (mm)         | 162    |
| Max. bore (in)         | 6.38   |
| Hub H (mm)             | 200    |
| Hub H (in)             | 7.87   |
| Hub L (mm)             | 130    |
| Hub L (in)             | 5.12   |
| Weight (kg)            | 230.82 |
| Weight (lbs)           | 508.87 |