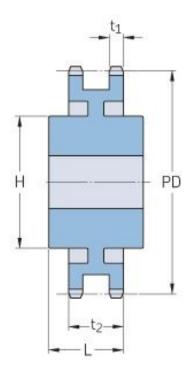

## PHS 28B-2CH40

| Pitch P (mm)           | 44.45  |
|------------------------|--------|
| Pitch P (in)           | 1.75   |
| No. of teeth           | 40     |
| Pitch diameter<br>(mm) | 566.54 |
| Pitch diameter (in)    | 22.3   |
| Min. bore (mm)         | 30     |
| Min. bore (in)         | 1.18   |
| Max. bore (mm)         | 137    |
| Max. bore (in)         | 5.39   |
| Hub H (mm)             | 200    |
| Hub H (in)             | 7.87   |
| Hub L (mm)             | 120    |
| Hub L (in)             | 4.72   |
| Weight (kg)            | 109.47 |
| Weight (lbs)           | 241.34 |