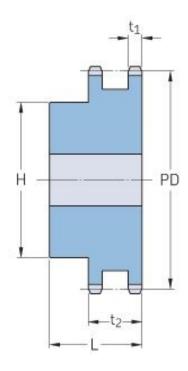

## PHS 28B-2BH38

| Pitch P (mm)           | 44.45  |
|------------------------|--------|
| Pitch P (in)           | 1.75   |
| No. of teeth           | 38     |
| Pitch diameter<br>(mm) | 538.27 |
| Pitch diameter (in)    | 21.19  |
| Min. bore (mm)         | 30     |
| Min. bore (in)         | 1.18   |
| Max. bore (mm)         | 133    |
| Max. bore (in)         | 5.24   |
| Hub H (mm)             | 200    |
| Hub H (in)             | 7.87   |
| Hub L (mm)             | 120    |
| Hub L (in)             | 4.72   |
| Weight (kg)            | 97.53  |
| Weight (lbs)           | 215.02 |