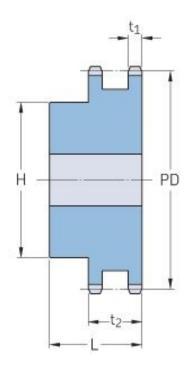

## PHS 28B-2BH28

| Pitch P (mm)           | 44.45  |
|------------------------|--------|
| Pitch P (in)           | 1.75   |
| No. of teeth           | 28     |
| Pitch diameter<br>(mm) | 397    |
| Pitch diameter (in)    | 15.63  |
| Min. bore (mm)         | 30     |
| Min. bore (in)         | 1.18   |
| Max. bore (mm)         | 133    |
| Max. bore (in)         | 5.24   |
| Hub H (mm)             | 180    |
| Hub H (in)             | 7.09   |
| Hub L (mm)             | 120    |
| Hub L (in)             | 4.72   |
| Weight (kg)            | 76.05  |
| Weight (lbs)           | 167.66 |