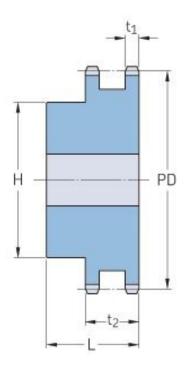

## PHS 28B-2BH26

| Pitch P (mm)           | 44.45  |
|------------------------|--------|
| Pitch P (in)           | 1.75   |
| No. of teeth           | 26     |
| Pitch diameter<br>(mm) | 368.77 |
| Pitch diameter (in)    | 14.52  |
| Min. bore (mm)         | 30     |
| Min. bore (in)         | 1.18   |
| Max. bore (mm)         | 133    |
| Max. bore (in)         | 5.24   |
| Hub H (mm)             | 180    |
| Hub H (in)             | 7.09   |
| Hub L (mm)             | 120    |
| Hub L (in)             | 4.72   |
| Weight (kg)            | 64.06  |
| Weight (lbs)           | 141.23 |