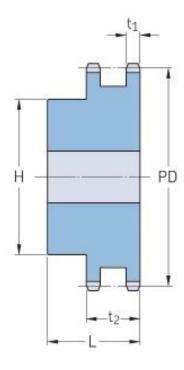

## PHS 28B-2BH25

| Pitch P (mm)           | 44.45  |
|------------------------|--------|
| Pitch P (in)           | 1.75   |
| No. of teeth           | 25     |
| Pitch diameter<br>(mm) | 354.66 |
| Pitch diameter (in)    | 13.96  |
| Min. bore (mm)         | 30     |
| Min. bore (in)         | 1.18   |
| Max. bore (mm)         | 133    |
| Max. bore (in)         | 5.24   |
| Hub H (mm)             | 180    |
| Hub H (in)             | 7.09   |
| Hub L (mm)             | 120    |
| Hub L (in)             | 4.72   |
| Weight (kg)            | 58.47  |
| Weight (lbs)           | 128.9  |