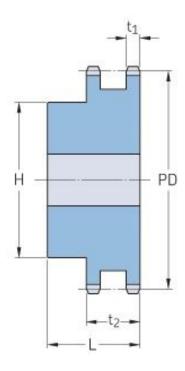

## PHS 28B-2BH24

| Pitch P (mm)           | 44.45  |
|------------------------|--------|
| Pitch P (in)           | 1.75   |
| No. of teeth           | 24     |
| Pitch diameter<br>(mm) | 340.55 |
| Pitch diameter (in)    | 13.41  |
| Min. bore (mm)         | 30     |
| Min. bore (in)         | 1.18   |
| Max. bore (mm)         | 133    |
| Max. bore (in)         | 5.24   |
| Hub H (mm)             | 180    |
| Hub H (in)             | 7.09   |
| Hub L (mm)             | 120    |
| Hub L (in)             | 4.72   |
| Weight (kg)            | 55.03  |
| Weight (lbs)           | 121.32 |