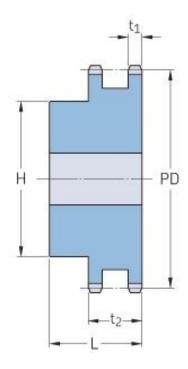

## PHS 28B-2BH22

| Pitch P (mm)           | 44.45  |
|------------------------|--------|
| Pitch P (in)           | 1.75   |
| No. of teeth           | 22     |
| Pitch diameter<br>(mm) | 312.34 |
| Pitch diameter (in)    | 12.3   |
| Min. bore (mm)         | 30     |
| Min. bore (in)         | 1.18   |
| Max. bore (mm)         | 133    |
| Max. bore (in)         | 5.24   |
| Hub H (mm)             | 180    |
| Hub H (in)             | 7.09   |
| Hub L (mm)             | 120    |
| Hub L (in)             | 4.72   |
| Weight (kg)            | 48.15  |
| Weight (lbs)           | 106.15 |