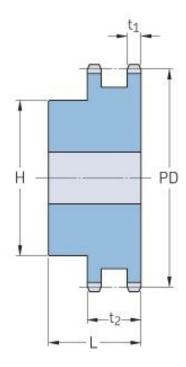

## PHS 28B-2BH21

| Pitch P (mm)           | 44.45  |
|------------------------|--------|
| Pitch P (in)           | 1.75   |
| No. of teeth           | 21     |
| Pitch diameter<br>(mm) | 298.24 |
| Pitch diameter (in)    | 11.74  |
| Min. bore (mm)         | 30     |
| Min. bore (in)         | 1.18   |
| Max. bore (mm)         | 133    |
| Max. bore (in)         | 5.24   |
| Hub H (mm)             | 180    |
| Hub H (in)             | 7.09   |
| Hub L (mm)             | 120    |
| Hub L (in)             | 4.72   |
| Weight (kg)            | 45.08  |
| Weight (lbs)           | 99.38  |