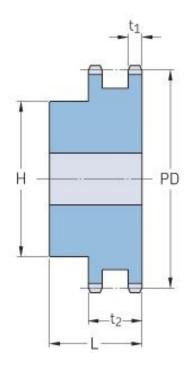

## PHS 28B-2BH20

| Pitch P (mm)           | 44.45  |
|------------------------|--------|
| Pitch P (in)           | 1.75   |
| No. of teeth           | 20     |
| Pitch diameter<br>(mm) | 284.15 |
| Pitch diameter (in)    | 11.19  |
| Min. bore (mm)         | 30     |
| Min. bore (in)         | 1.18   |
| Max. bore (mm)         | 133    |
| Max. bore (in)         | 5.24   |
| Hub H (mm)             | 180    |
| Hub H (in)             | 7.09   |
| Hub L (mm)             | 120    |
| Hub L (in)             | 4.72   |
| Weight (kg)            | 44.27  |
| Weight (lbs)           | 97.6   |