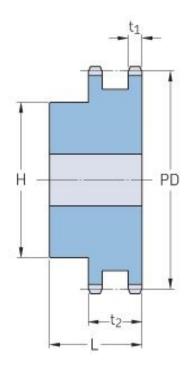

## PHS 28B-2BH19

| Pitch P (mm)           | 44.45  |
|------------------------|--------|
| Pitch P (in)           | 1.75   |
| No. of teeth           | 19     |
| Pitch diameter<br>(mm) | 270.06 |
| Pitch diameter (in)    | 10.63  |
| Min. bore (mm)         | 30     |
| Min. bore (in)         | 1.18   |
| Max. bore (mm)         | 133    |
| Max. bore (in)         | 5.24   |
| Hub H (mm)             | 180    |
| Hub H (in)             | 7.09   |
| Hub L (mm)             | 120    |
| Hub L (in)             | 4.72   |
| Weight (kg)            | 38.93  |
| Weight (lbs)           | 85.83  |