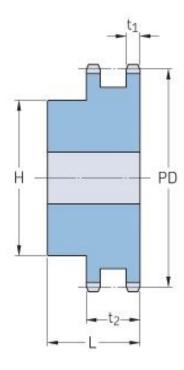

## PHS 28B-2BH17

| Pitch P (mm)           | 44.45  |
|------------------------|--------|
| Pitch P (in)           | 1.75   |
| No. of teeth           | 17     |
| Pitch diameter<br>(mm) | 241.91 |
| Pitch diameter (in)    | 9.52   |
| Min. bore (mm)         | 30     |
| Min. bore (in)         | 1.18   |
| Max. bore (mm)         | 114    |
| Max. bore (in)         | 4.49   |
| Hub H (mm)             | 160    |
| Hub H (in)             | 6.3    |
| Hub L (mm)             | 120    |
| Hub L (in)             | 4.72   |
| Weight (kg)            | 30.83  |
| Weight (lbs)           | 67.97  |