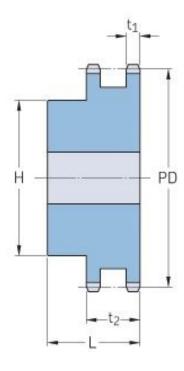

## PHS 28B-2BH16

| Pitch P (mm)           | 44.45  |
|------------------------|--------|
| Pitch P (in)           | 1.75   |
| No. of teeth           | 16     |
| Pitch diameter<br>(mm) | 227.84 |
| Pitch diameter (in)    | 8.97   |
| Min. bore (mm)         | 30     |
| Min. bore (in)         | 1.18   |
| Max. bore (mm)         | 108    |
| Max. bore (in)         | 4.25   |
| Hub H (mm)             | 160    |
| Hub H (in)             | 6.3    |
| Hub L (mm)             | 120    |
| Hub L (in)             | 4.72   |
| Weight (kg)            | 26.92  |
| Weight (lbs)           | 59.35  |